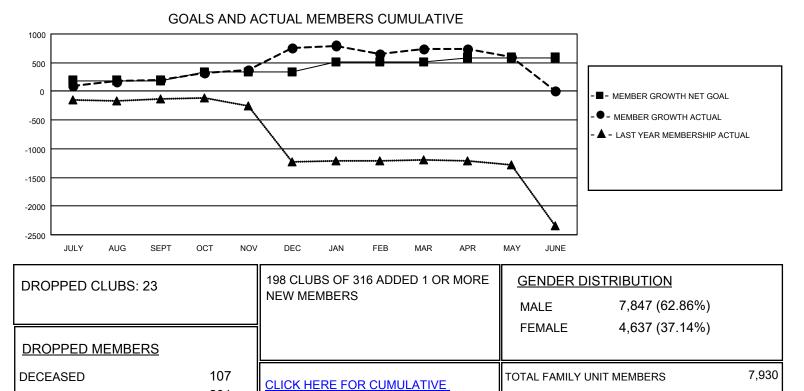

## GAT MONTHLY MEMBERSHIP PROGRESS REPORT

Multiple District 3231

Results as of: 5/31/2021

LOCATION: INDIA

| Clubs                        |               |           |               | Members                      |                         |                         |                                                    |
|------------------------------|---------------|-----------|---------------|------------------------------|-------------------------|-------------------------|----------------------------------------------------|
| RESULTS FOR 2020-2021        |               |           |               | RESULTS FOR 2020-2021        |                         |                         |                                                    |
| QUARTER                      | NEW CLUB GOAL | NEW CLUBS | DROPPED CLUBS | QUARTER MEM                  | MBER GROWTH NET<br>GOAL | MEMBER GROWTH<br>ACTUAL | DROPPED<br>MEMBERS ACTUAL<br>(including transfers) |
| JULY/AUG/SEPT<br>OCT/NOV/DEC | 1<br>5        | 6<br>24   | 4<br>1        | JULY/AUG/SEPT<br>OCT/NOV/DEC | 190<br>150              | 480<br>954              | 233<br>360                                         |
| JAN/FEB/MAR<br>APR/MAY/JUNE  | 4<br>2        | 2<br>2    | 15<br>3       | JAN/FEB/MAR<br>APR/MAY/JUNE  | 165<br>85               | 280<br>178              | 256<br>264                                         |

- CURRENT YEAR ACTUAL NEW CLUBS

- LAST YEAR ACTUAL NEW CLUBS

MEMBERSHIP DATA

201

805

1,113

CLUB CANCELLED

OTHER