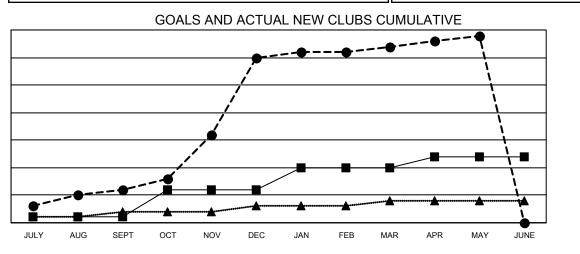

## GAT MONTHLY MEMBERSHIP PROGRESS REPORT

Multiple District 3231

Results as of: 5/31/2021

LOCATION: INDIA

| Clubs                        |               |           |               | Members                      |                         |                         |                                                    |
|------------------------------|---------------|-----------|---------------|------------------------------|-------------------------|-------------------------|----------------------------------------------------|
| RESULTS FOR 2020-2021        |               |           |               | RESULTS FOR 2020-2021        |                         |                         |                                                    |
| QUARTER                      | NEW CLUB GOAL | NEW CLUBS | DROPPED CLUBS | QUARTER MEM                  | MBER GROWTH NET<br>GOAL | MEMBER GROWTH<br>ACTUAL | DROPPED<br>MEMBERS ACTUAL<br>(including transfers) |
| JULY/AUG/SEPT<br>OCT/NOV/DEC | 1<br>5        | 6<br>24   | 4<br>1        | JULY/AUG/SEPT<br>OCT/NOV/DEC | 190<br>150              | 480<br>954              | 233<br>360                                         |
| JAN/FEB/MAR<br>APR/MAY/JUNE  | 4<br>2        | 2<br>2    | 15<br>3       | JAN/FEB/MAR<br>APR/MAY/JUNE  | 165<br>85               | 280<br>178              | 256<br>264                                         |